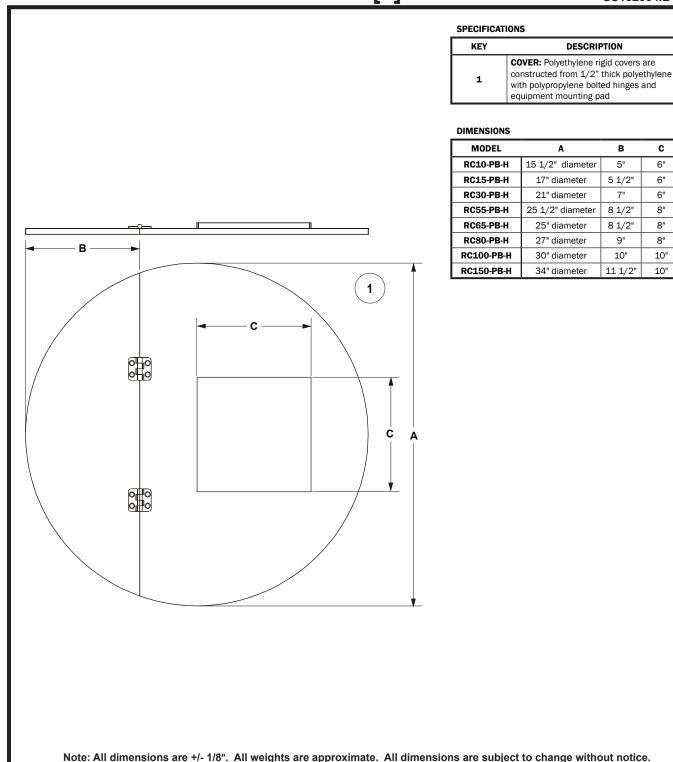

## Specification Sheet RIGID PE HINGED COVER WITH MOUNTING PAD MODEL RC[]-PB-H SS132

SS132004.B 02/17

MANUFACTURING: Mixers, Bypass Feeders, Filter Feeders, Bromine Feeders, Sample Coolers, Sludge Traps, Separators, Separator Systems, Tank Stands, Tank Package Systems, Glycol Feed Systems, Coupon Racks, Control Stations, NEMA Enclosures, Custom Packaged Systems and Speciality Welding