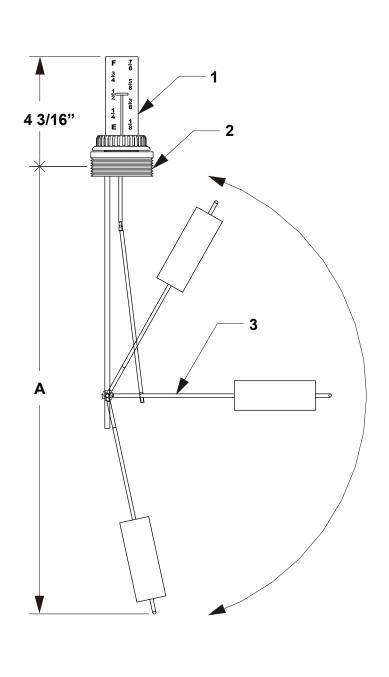

## **SPECIFICATIONS**

| KEY | DESCRIPTION                                                                                                                                                  |  |  |
|-----|--------------------------------------------------------------------------------------------------------------------------------------------------------------|--|--|
| 1   | LEVEL INDICATOR: Double cellulose acetate direct reading level gauge with red polyethylene level indicator. Tank level shown in fractions of total capacity. |  |  |
| 2   | TANK FITTING: Standard 2" NPT aluminium tank fitting                                                                                                         |  |  |
| 3   | FLOAT ASSEMBLY: Stainless steel rod assembly with HDPE float                                                                                                 |  |  |

## **DIMENSIONS**

| MODELS | FITS      | Α   | WEIGHT         |
|--------|-----------|-----|----------------|
| D-2-17 | 1830-LL   | 17" | 1 lbs. approx. |
| D-2-25 | 3550-LL   | 25" | 1 lbs. approx. |
| D-2-36 | 6590-LL   | 36" | 1 lbs. approx. |
| D-2-45 | 120160-LL | 45" | 1 lbs. approx. |
| D-2-56 | 160210-LL | 56" | 3 lbs. approx. |
| D-2-61 | 120140-LL | 61" | 3 lbs. approx. |