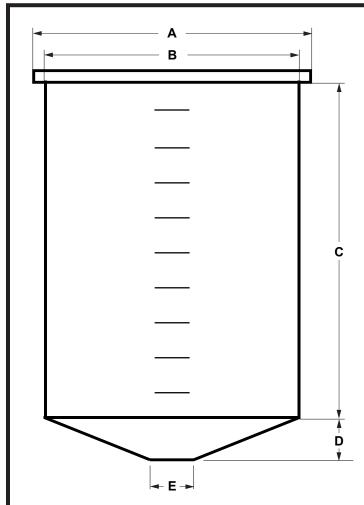

### DIMENSIONS

| KEY        | A       | В       | С       | D      | E      | WALL<br>THICKNESS | WEIGHT           |
|------------|---------|---------|---------|--------|--------|-------------------|------------------|
| 10 GALLON  | 19 1/2" | 17 1/8" | 10 3/4" | 1 3/4" | 5 1/2" | 1/4"              | 11 lbs. approx.  |
| 15 GALLON  | 19 3/8" | 17 1/2" | 16 1/2" | 2"     | 5 1/2" | 1/4"              | 15 lbs. approx.  |
| 30 GALLON  | 19 1/2" | 18"     | 26 5/8" | 2 1/2" | 5"     | 1/4"              | 20 lbs. approx.  |
| 55 GALLON  | 24 1/2" | 21 5/8" | 36 3/4" | 3 1/4" | 5"     | 3/16"             | 30 lbs. approx.  |
| 70 GALLON  | 26"     | 23 1/4" | 36 1/4" | 3 1/2" | 6"     | 5/16"             | 35 lbs. approx.  |
| 100 GALLON | 34 1/4" | 32"     | 29"     | 4"     | 6"     | 5/16"             | 48 lbs. approx.  |
| 200 GALLON | 38 1/2" | 36"     | 47"     | 8"     | 6"     | 3/8"              | 80 lbs. approx.  |
| 275 GALLON | 47 3/4" | 42 1/2" | 42 1/2" | 6 1/2" | 4 1/2" | 3/8"              | 110 lbs. approx. |

Note: All dimensions are +/- 1/8". All weights are approximate. All dimensions are subject to change without notice.

MANUFACTURING: Mixers, Bypass Feeders, Filter Feeders, Bromine Feeders, Sample Coolers, Sludge Traps, Separators, Separator Systems, Tank Stands, Tank Package Systems, Glycol Feed Systems, Coupon Racks, Control Stations, NEMA Enclosures, Custom Packaged Systems and Specialty Welding