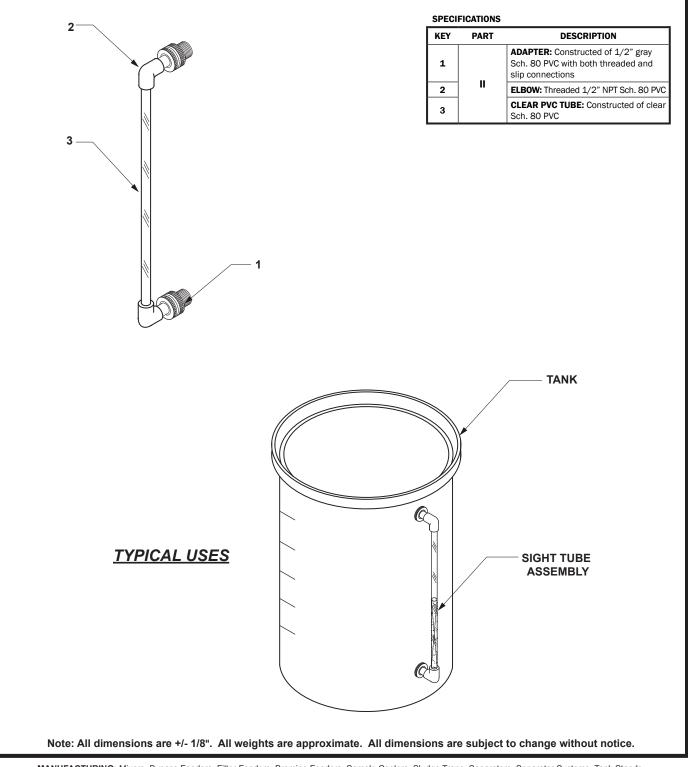

## Specification Sheet SIGHT TUBE ASSEMBLY OPTION II

SS102210.C 02/17

MANUFACTURING: Mixers, Bypass Feeders, Filter Feeders, Bromine Feeders, Sample Coolers, Sludge Traps, Separators, Separator Systems, Tank Stands, Tank Package Systems, Glycol Feed Systems, Coupon Racks, Control Stations, NEMA Enclosures, Custom Packaged Systems and Specialty Welding