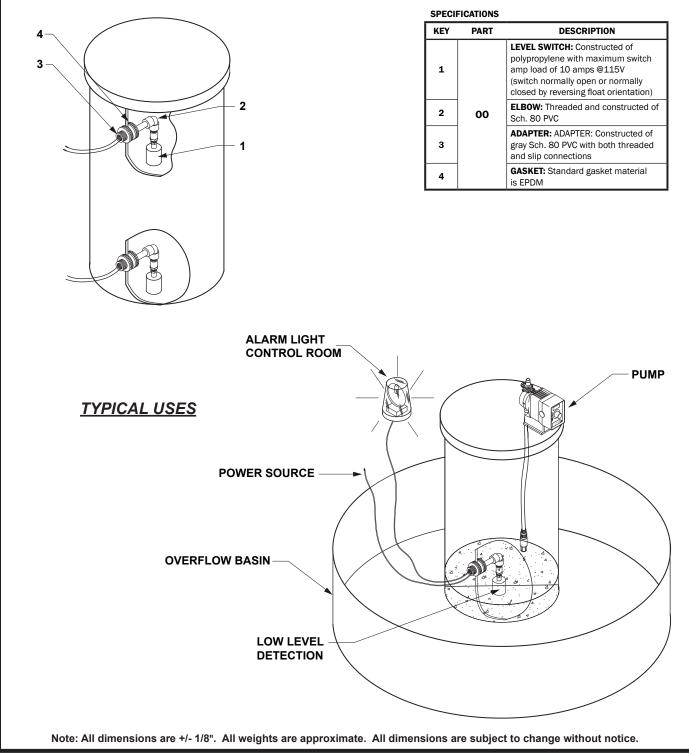

## Specification Sheet HIGH OR LOW SIDE MOUNT LEVEL SWITCH OPTION OO

SS102207.D 02/17

MANUFACTURING: Mixers, Bypass Feeders, Filter Feeders, Bromine Feeders, Sample Coolers, Sludge Traps, Separators, Separator Systems, Tank Stands, Tank Package Systems, Glycol Feed Systems, Coupon Racks, Control Stations, NEMA Enclosures, Custom Packaged Systems and Specialty Welding