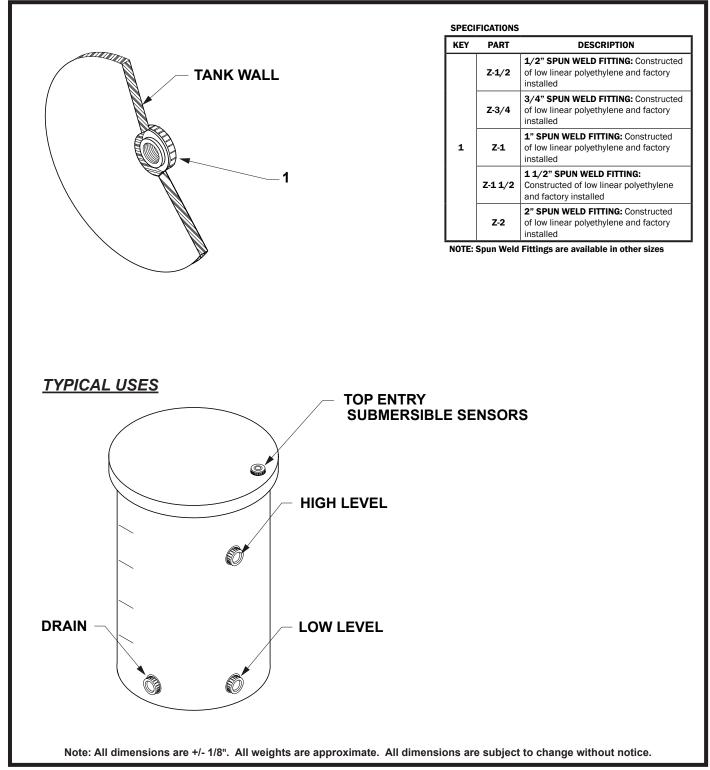

## Specification Sheet SPUN WELD FITTINGS OPTION [ ]

SS102205.D 02/17

MANUFACTURING: Mixers, Bypass Feeders, Filter Feeders, Bromine Feeders, Sample Coolers, Sludge Traps, Separators, Separator Systems, Tank Stands, Tank Package Systems, Glycol Feed Systems, Coupon Racks, Control Stations, NEMA Enclosures, Custom Packaged Systems and Specialty Welding