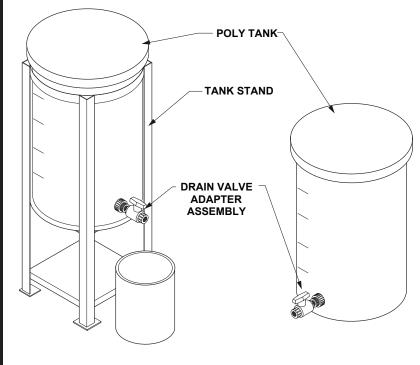

## J.L.WINGERT CO.

### **Specification Sheet**

# DRAIN VALVE ASSEMBLIES OPTION [ ]

SS102203.D 02/17



### TYPICAL USES



#### **SPECIFICATIONS**

| KEY | PART | DESCRIPTION                                                                                                                                                                                           |
|-----|------|-------------------------------------------------------------------------------------------------------------------------------------------------------------------------------------------------------|
| 1   | Q    | 1/2" NPT PVC DRAIN VALVE ASSEMBLY:<br>Consists of adapter constructed of gray<br>Sch. 80 PVC with both threaded and slip<br>connections, EPDM gasket and Sch. 80<br>PVC ball valve with teflon seals  |
|     | π    | 3/4" NPT PVC DRAIN VALVE ASSEMBLY:<br>Consists of adapter constructed of gray<br>Sch. 80 PVC with both threaded a