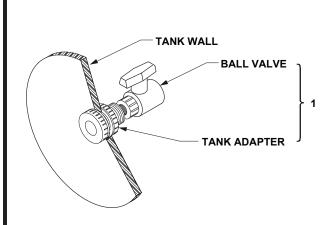

#### **SPECIFICATIONS**

| KEY | PART | DESCRIPTION                                                                                                                                                                                           |
|-----|------|-------------------------------------------------------------------------------------------------------------------------------------------------------------------------------------------------------|
| 1   | Q    | 1/2" NPT PVC DRAIN VALVE ASSEMBLY:<br>Consists of adapter constructed of gray<br>Sch. 80 PVC with both threaded and slip<br>connections, EPDM gasket and Sch. 80<br>PVC ball valve with teflon seals  |
|     | π    | 3/4" NPT PVC DRAIN VALVE ASSEMBLY:<br>Consists of adapter constructed of gray<br>Sch. 80 PVC with both threaded and slip<br>connections, EPDM gasket and Sch. 80<br>PVC ball valve with teflon seals  |
|     | PP   | 1" NPT PVC DRAIN VALVE ASSEMBLY:<br>Consists of adapter constructed of gray<br>Sch. 80 PVC with both threaded and slip<br>connections, EPDM gasket and Sch. 80<br>PVC ball valve with teflon seals    |
|     | GG   | 11/2" NPT PVC DRAIN VALVE ASSEMBLY:<br>Consists of adapter constructed of gray<br>Sch. 80 PVC with both threaded and slip<br>connections, EPDM gasket and Sch. 80<br>PVC ball valve with teflon seals |
|     | Y    | 2" NPT PVC DRAIN VALVE ASSEMBLY:<br>Consists of adapter constructed of gray<br>Sch. 80 PVC with both threaded and slip<br>connections, EPDM gasket and Sch. 80<br>PVC ball valve with teflon seals    |
|     | QQ   | 3" NPT PVC DRAIN VALVE ASSEMBLY:<br>Consists of adapter constructed of gray<br>Sch. 80 PVC with both threaded and slip<br>connections, EPDM gasket and Sch. 80<br>PVC ball valve with teflon seals    |