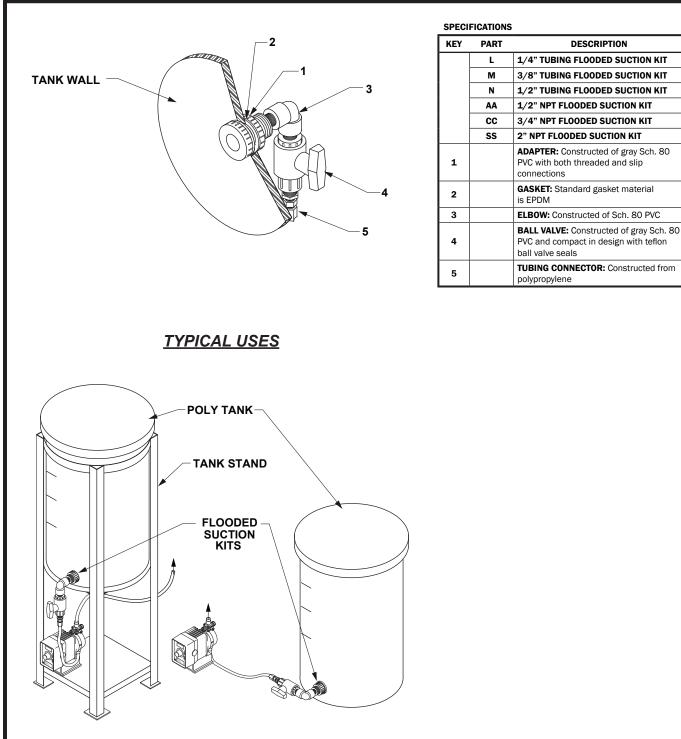

## Specification Sheet FLOODED SUCTION KITS OPTION [ ]

SS102202.D 02/17

Note: All dimensions are +/- 1/8". All weights are approximate. All dimensions are subject to change without notice.

MANUFACTURING: Mixers, Bypass Feeders, Filter Feeders, Bromine Feeders, Sample Coolers, Sludge Traps, Separators, Separator Systems, Tank Stands, Tank Package Systems, Glycol Feed Systems, Coupon Racks, Control Stations, NEMA Enclosures, Custom Packaged Systems and Specialty Welding