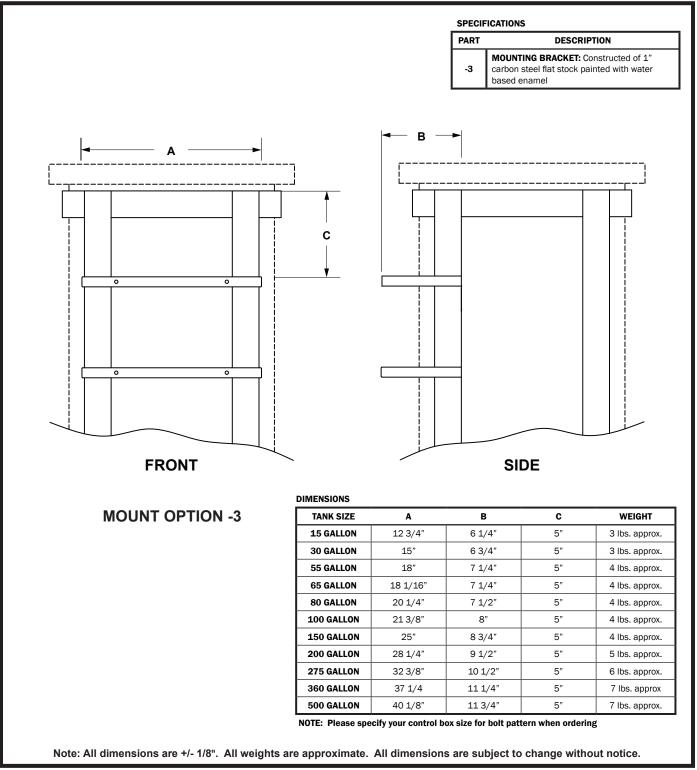

## Specification Sheet INSTRUMENT PANEL / NEMA BOX MOUNTING BRACKET OPTION -3 SS102003.D 02/17

MANUFACTURING: Mixers, Bypass Feeders, Filter Feeders, Bromine Feeders, Sample Coolers, Sludge Traps, Separators, Separator Systems, Tank Stands, Tank Package Systems, Glycol Feed Systems, Coupon Racks, Control Stations, NEMA Enclosures, Custom Packaged Systems and Specialty Welding