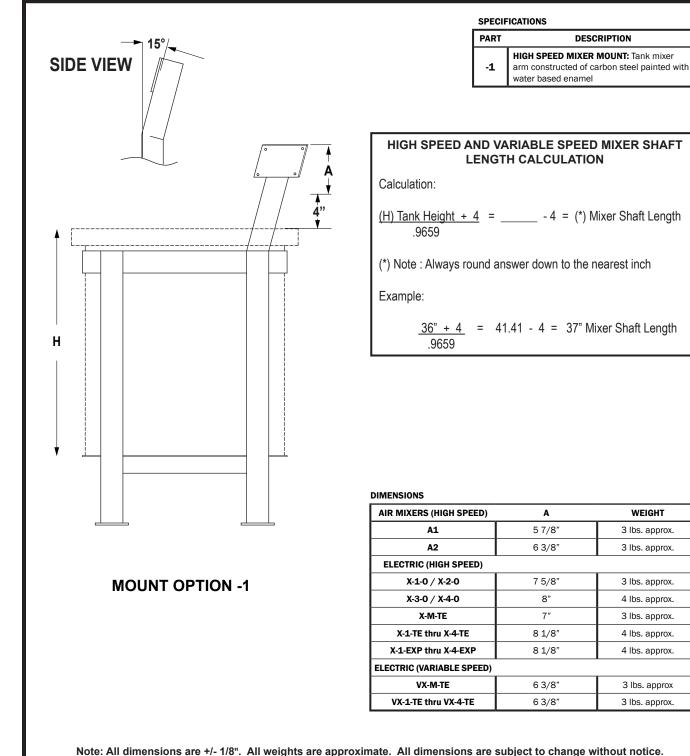

## SS102001.D 02/17

WEIGHT

3 lbs. approx.

3 lbs. approx.

3 lbs. approx.

4 lbs. approx.

3 lbs. approx.

4 lbs. approx.

4 lbs. approx.

3 lbs. approx

3 lbs. approx.

Α

5 7/8"

6 3/8"

7 5/8"

8"

7"

8 1/8"

8 1/8"

63/8"

6 3/8"

DESCRIPTION