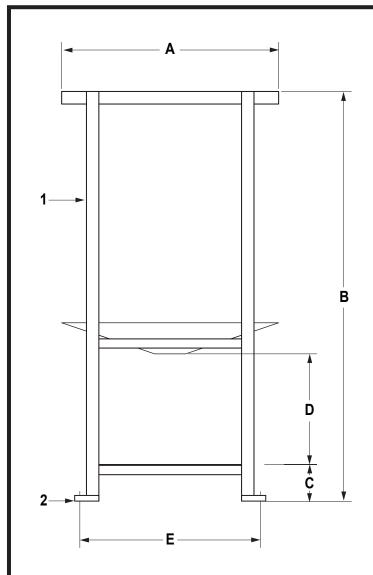

## SPECIFICATIONS

| _ |     |         |                                                                             |  |  |  |  |  |  |  |
|---|-----|---------|-----------------------------------------------------------------------------|--|--|--|--|--|--|--|
| I | KEY | PART    | DESCRIPTION                                                                 |  |  |  |  |  |  |  |
| ı | 1   | CTS [*] | TANK STAND: Constructed of carbon steel and painted with water based enamel |  |  |  |  |  |  |  |
|   | 2   |         | <b>FOOT PAD:</b> Constructed of 3/16" thick steel with bolt hole            |  |  |  |  |  |  |  |

\*NOTE: Place gallons inside [ ] for complete part number.

## DIMENSIONS

| DIMENSIONS |         |         |         |          |          |          |          |          |  |  |  |
|------------|---------|---------|---------|----------|----------|----------|----------|----------|--|--|--|
| KEY        | CTS10   | CTS15   | CTS30   | CTS55    | CTS70    | CTS100   | CTS200   | CTS275   |  |  |  |
| A          | 17 3/4" | 18 1/4" | 18 3/4" | 22 1/4"  | 24 1/4"  | 32 3/4"  | 36 3/4"  | 43"      |  |  |  |
| В          | 36"     | 41 5/8" | 52 3/8" | 63 3/16" | 63 3/16" | 56 3/16" | 78 3/16" | 72 3/16" |  |  |  |
| С          | 6 3/16" | 6 3/16" | 6 3/16" | 6 3/16"  | 6 3/16"  | 6 3/16"  | 6 3/16"  | 6 3/16"  |  |  |  |
| D          | 18"     | 18"     | 18"     | 18"      | 18"      | 18"      | 18"      | 18"      |  |  |  |
| E          | 15 1/2" | 15 7/8" | 16 1/4" | 18 3/4"  | 20 1/8"  | 26 3/16" | 29"      | 34 3/16" |  |  |  |
| WEIGHT     | 36 lbs. | 40 lbs. | 47 lbs. | 56 lbs.  | 59 lbs.  | 62 lbs.  | 86 lbs.  | 162 lbs. |  |  |  |

<sup>\*</sup>Bottom Plate is not standard equipment - Add "-B" when ordering

Note: All dimensions are +/- 1/8". All weights are approximate. All dimensions are subject to change without notice.

MANUFACTURING: Mixers, Bypass Feeders, Filter Feeders, Bromine Feeders, Sample Coolers, Sludge Traps, Separators, Separator Systems, Tank Stands, Tank Package Systems, Glycol Feed Systems, Coupon Racks, Control Stations, NEMA Enclosures, Custom Packaged Systems and Specialty Welding