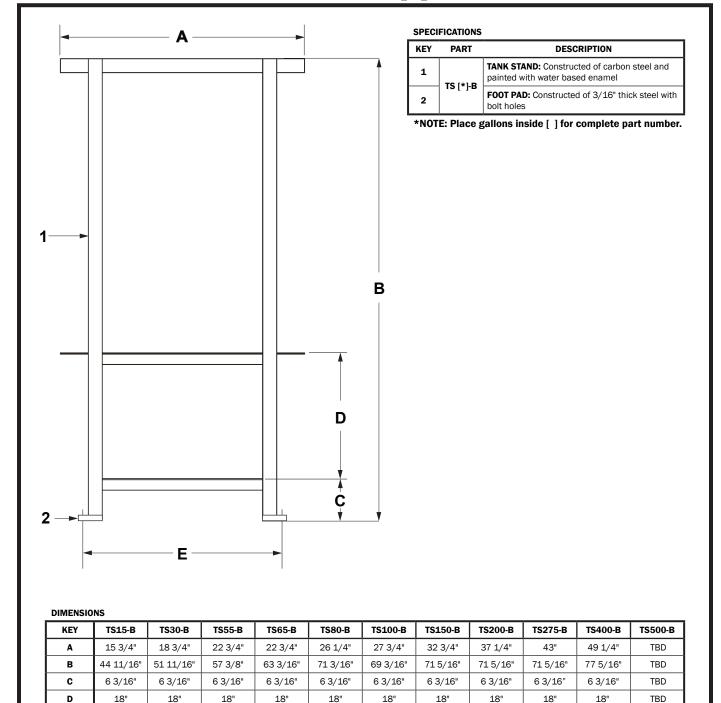

## BOTTOM MOUNT CYLINDRICAL TANK STAND MODEL TS[]-B

SS100003.G 04/23

MANUFACTURING: Mixers, Bypass Feeders, Filter Feeders, Bromine Feeders, Sample Coolers, Sludge Traps, Separators, Separator Systems, Tank Stands, Tank Package Systems, Glycol Feed Systems, Coupon Racks, Control Stations, NEMA Enclosures, Custom Packaged Systems and Specialty Welding

Note: All dimensions are +/- 1/8". All weights are approximate. All dimensions are subject to change without notice.

22 1/2"

88 lbs.

26 1/8"

105 lbs.

29 1/4"

119 lbs.

33 1/2"

142 lbs.

38 5/8"

255 lbs

TBD

TBD

21 3/8"

86 lbs.

Ε

WEIGHT

13 7/8"

43 lbs.

16"

56 lbs.

19"

68 lbs.

19"

71 lbs.