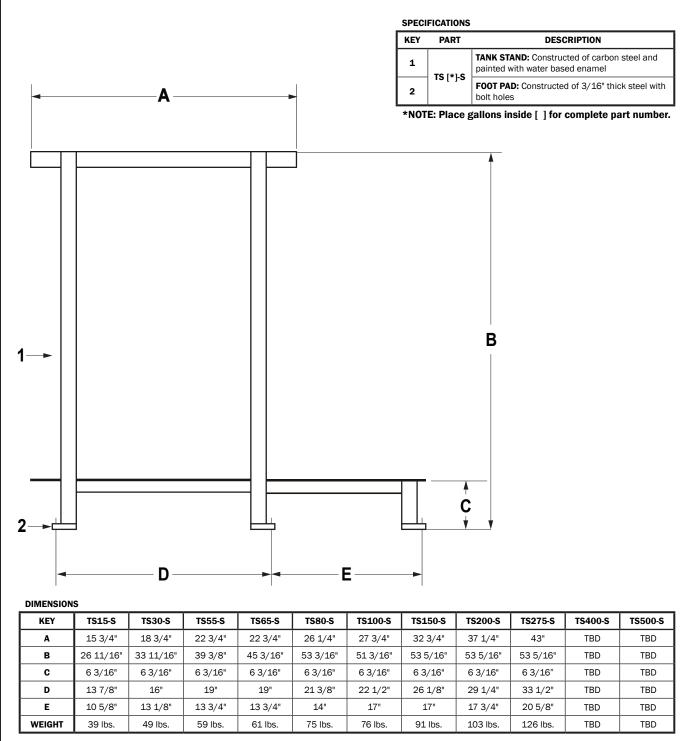

## Specification Sheet SIDE MOUNT CYLINDRICAL TANK STAND MODEL TS[]-S

SS100002.F 12/21

Note: All dimensions are +/- 1/8". All weights are approximate. All dimensions are subject to change without notice.