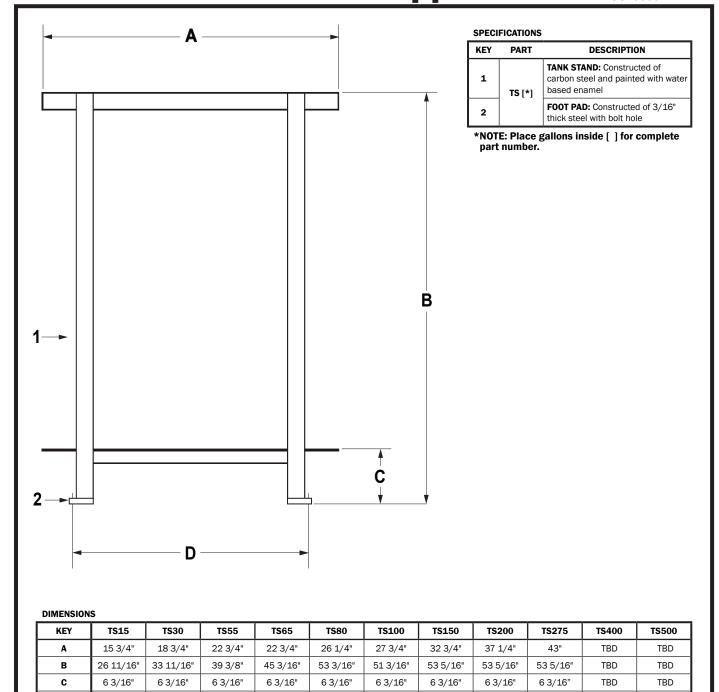

Note: All dimensions are +/- 1/8". All weights are approximate. All dimensions are subject to change without notice.

22 1/2"

59 lbs.

26 1/8"

71 lbs.

29 1/4"

80 lbs.

33 1/2"

97 lbs.

TBD

TBD

TBD

TBD

21 3/8"

60 lbs.

13 7/8"

30 lbs.

38 lbs.

WEIGHT

19"

46 lbs.

49 lbs.