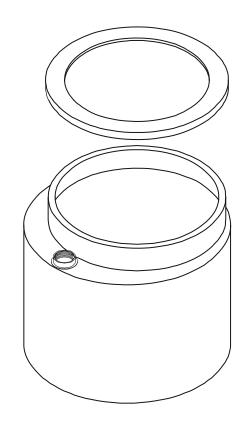

## Specification Sheet 50 GALLON OVERFLOW BASIN MODEL OF-50

SS072009.B 02/17

В

| KEY | DESCRIPTION                                                                                   |
|-----|-----------------------------------------------------------------------------------------------|
| 1   | <b>BASIN:</b> Constructed of 1/8" thick yellow polyethylene with 2" FNPT level / viewing port |
| 2   | BONNET: Constructed of yellow polyethylene                                                    |