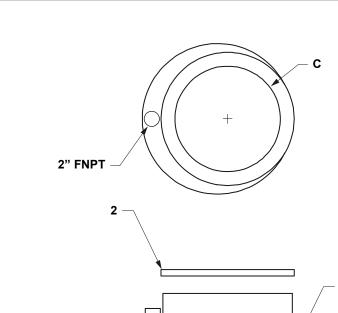

## Specification Sheet 50 GALLON OVERFLOW BASIN MODEL OF-50

SS072009.B 02/17

В

| KEY | DESCRIPTION                                                                                   |
|-----|-----------------------------------------------------------------------------------------------|
| 1   | <b>BASIN:</b> Constructed of 1/8" thick yellow polyethylene with 2" FNPT level / viewing port |
| 2   | BONNET: Constructed of yellow polyethylene                                                    |

## **DIMENSIONS**

| KEY      | <b>0F</b> -50 |
|----------|---------------|
| Α        | 30" diameter  |
| В        | 21" height    |
| С        | 21" diameter  |
| CAPACITY | 55 gallons    |

Note: All dimensions are +/- 1/8". All weights are approximate. All dimensions are subject to change without notice.