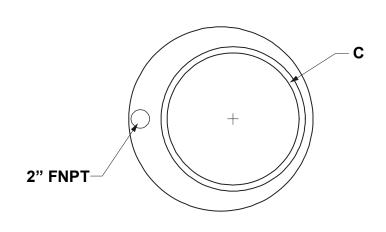

## **SPECIFICATIONS**

| KEY | DESCRIPTION                                                                                   |
|-----|-----------------------------------------------------------------------------------------------|
| 1   | <b>BASIN:</b> Constructed of 1/8" thick yellow polyethylene with 2" FNPT level / viewing port |

## **DIMENSIONS**

| KEY      | <b>0F-30</b> |
|----------|--------------|
| Α        | 30" diameter |
| В        | 21" height   |
| С        | 21" diameter |
| CAPACITY | 55 gallons   |

Note: All dimensions are +/- 1/8". All weights are approximate. All dimensions are subject to change without notice.