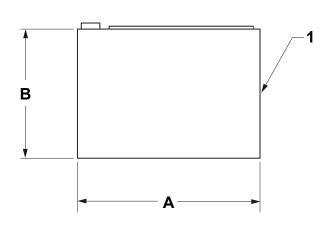

## **SPECIFICATIONS**

| KEY | DESCRIPTION                                                                                   |
|-----|-----------------------------------------------------------------------------------------------|
| 1   | <b>BASIN:</b> Constructed of 1/8" thick yellow polyethylene with 2" FNPT level / viewing port |

## **DIMENSIONS**

| KEY      | <b>0F-30</b> |
|----------|--------------|
| Α        | 30" diameter |
| В        | 21" height   |
| С        | 21" diameter |
| CAPACITY | 55 gallons   |

Note: All dimensions are +/- 1/8". All weights are approximate. All dimensions are subject to change without notice.