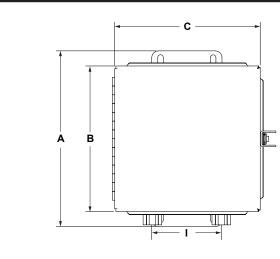

DIMENSIONS:

| KEY    | DESCRIPTION |
|--------|-------------|
| A      | 10"         |
| В      | 8 1/16"     |
| С      | 8"          |
| D      | 6 1/8"      |
| E      | 9"          |
| F      | 3"          |
| G      | 5/16"       |
| н      | 1 1/2"      |
| I      | 2 1/2"      |
| WEIGHT | 8 lbs.      |

Note: All dimensions are +/- 1/8". All weights are approximate. All dimensions are subject to change without notice.

MANUFACTURING: Mixers, Bypass Feeders, Filter Feeders, Bromine Feeders, Sample Coolers, Sludge Traps, Separators, Separator Systems, Tank Stands, Tank Package Systems, Glycol Feed Systems, Coupon Racks, Control Stations, NEMA Enclosures, Custom Packaged Systems and Specialty Welding