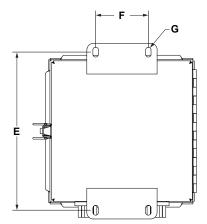

DIMENSIONS:

| KEY    | DESCRIPTION |
|--------|-------------|
| A      | 10"         |
| В      | 8 1/16"     |
| С      | 8"          |
| D      | 6 1/8"      |
| E      | 9"          |
| F      | 3"          |
| G      | 5/16"       |
| н      | 1 1/2"      |
| I      | 2 1/2"      |
| WEIGHT | 8 lbs.      |

Note: All dimensions are +/- 1/8". All weights are approximate. All dimensions are subject to change without notice.

MANUFACTURING: Mixers, Bypass Feeders, Filter Feeders, Bromine Feeders, Sample Coolers, Sludge Traps, Separators, Separator Systems, Tank Stands, Tank Package Systems, Glycol Feed Systems, Coupon Racks, Control Stations, NEMA Enclosures, Custom Packaged Systems and Specialty Welding