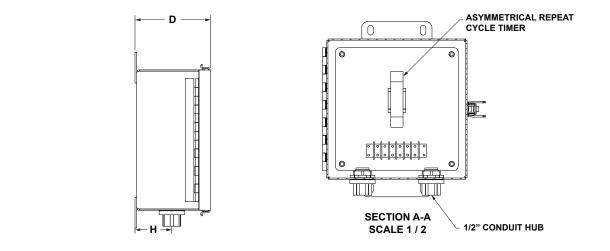

## Specification Sheet SEPARATOR ECONOMY CYCLE TIMER MODEL CT-E

SS052203.D 03/16

| SPECIFICATIONS:           |                                                                 |
|---------------------------|-----------------------------------------------------------------|
| ENCLOSURE                 | NEMA 3R powder coated carbon steel                              |
| TIMING<br>RANGE           | <b>OFF TIME:</b> Time period valve is closed: .01 sec to 100 hr |
|                           | ON TIME: Time period valve is open:<br>.01 sec to 100 hr        |
| DEFAULT<br>SETTING        | <b>OFF TIME:</b> Time period valve is closed:<br>1 hr           |
|                           | ON TIME: Time period valve is open:<br>30 sec                   |
| INPUT VOLTAGE             | 115VAC/10/50/60Hz                                               |
| OUTPUT RATING             | SPDT 8 amps                                                     |
| OPERATING<br>TEMPERATURE  | -4°F to 140°F (-20°C to 60°C)                                   |
| ELECTRICAL<br>CONNECTIONS | 1/2" CONDUIT HUB                                                |

DIMENSIONS:

| KEY    | DESCRIPTION |
|--------|-------------|
| A      | 10"         |
| В      | 8 1/16"     |
| С      | 8"          |
| D      | 6 1/8"      |
| E      | 9"          |
| F      | 3"          |
| G      | 5/16"       |
| н      | 1 1/2"      |
| I      | 2 1/2"      |
| WEIGHT | 8 lbs.      |

Note: All dimensions are +/- 1/8". All weights are approximate. All dimensions are subject to change without notice.

MANUFACTURING: Mixers, Bypass Feeders, Filter Feeders, Bromine Feeders, Sample Coolers, Sludge Traps, Separators, Separator Systems, Tank Stands, Tank Package Systems, Glycol Feed Systems, Coupon Racks, Control Stations, NEMA Enclosures, Custom Packaged Systems and Specialty Welding