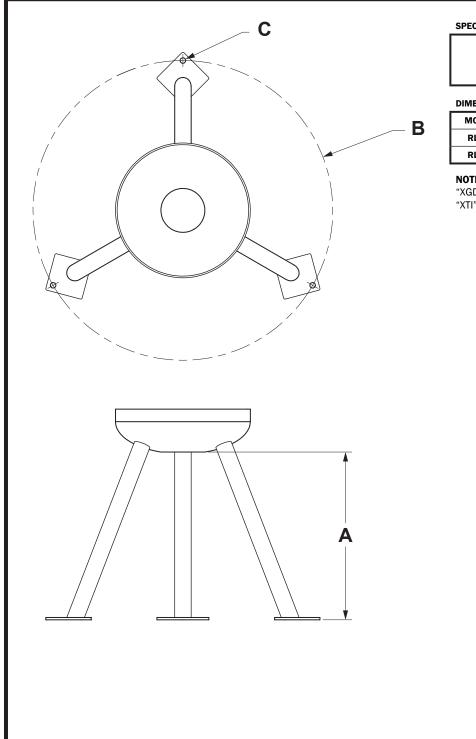

## DIMENSIONS:

| MODEL | Α       | В   | С     | WEIGHT  |
|-------|---------|-----|-------|---------|
| RL-06 | 13 1/8" | 24" | 7/16" | 11 lbs. |
| RL-10 | 13 3/8" | 24" | 7/16" | 13 lbs. |

**NOTE:** RL-06 fits 1/2" to 2 1/2" models "XTI", "XGD" and "XFT" separators. RL-10 fits 3" models "XTI", "XGD" and "XFT" separators.