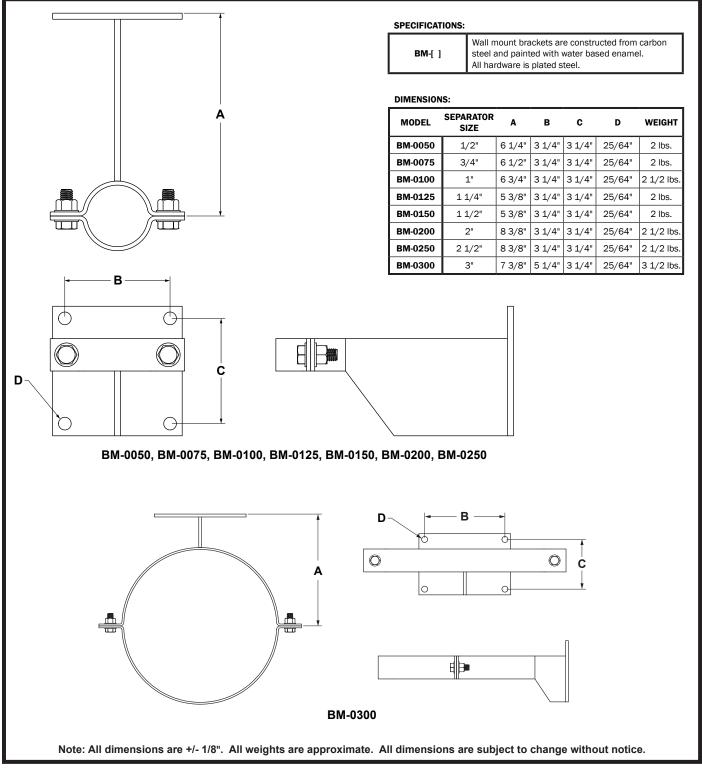

## Specification Sheet SEPARATOR WALL MOUNT BRACKETS MODELS BM-[]

SS052012.F 03/16

MANUFACTURING: Mixers, Bypass Feeders, Filter Feeders, Bromine Feeders, Sample Coolers, Sludge Traps, Separators, Separator Systems, Tank Stands, Tank Package Systems, Glycol Feed Systems, Coupon Racks, Control Stations, NEMA Enclosures, Custom Packaged Systems and Specialty Welding