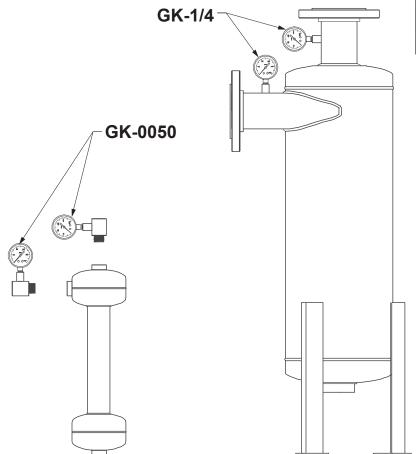

## **Specification Sheet** SEPARATOR PRESSURE GAUGE KITS MODELS GK-[]

SS052007.A 03/16

## SPECIFICATIONS:

GK-[ ]

Pressure gauges are constructed of stainless steel or ABS casing, polycarbonate glass and either 1/4" or 1/8" brass connectors. Standard gauges are 0-200 PSI. Additional ranges are available upon request.

## **DIMENSIONS:**

| MODEL   | SIZE       | WEIGHT     |
|---------|------------|------------|
| GK-1/8  | 1/8" MNPT  | 5 lbs.     |
| GK-1/4  | 1/4" MNPT  | 5 lbs.     |
| GK-0050 | 1/2" NPT   | 8 lbs.     |
| GK-0075 | 3/4" NPT   | 9.5 lbs.   |
| GK-0100 | 1" NPT     | 10.25 lbs. |
| GK-0125 | 1 1/4" NPT | 10.75 lbs. |
| GK-0150 | 1 1/2" NPT | 11 lbs.    |
| GK-0200 | 2" NPT     | 12 lbs.    |
| GK-0250 | 2 1/2" NPT | 13 lbs.    |
| GK-0300 | 3" NPT     | 15 lbs.    |