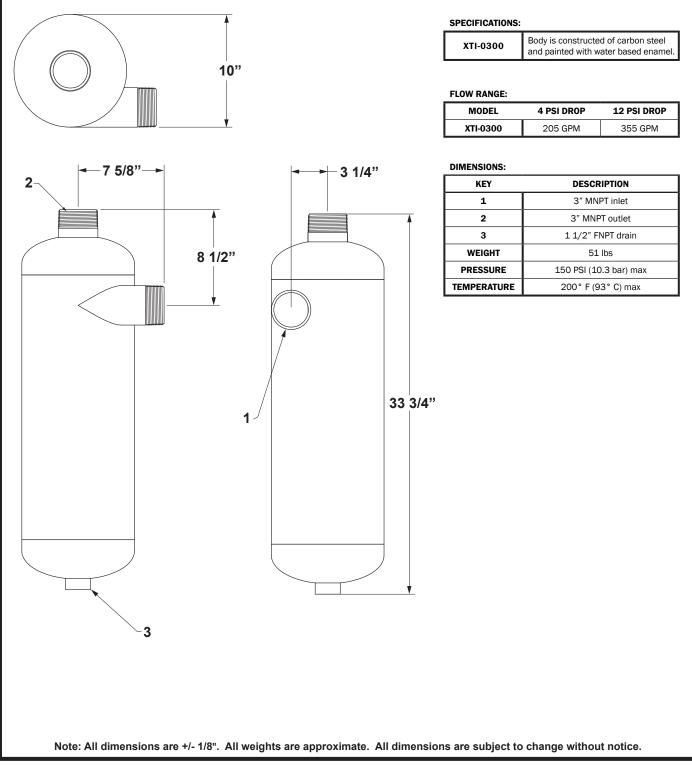

## Specification Sheet 3" NPT SEPARATOR MODEL XTI-0300

## SS050002.A 03/16



MANUFACTURING: Mixers, Bypass Feeders, Filter Feeders, Bromine Feeders, Sample Coolers, Sludge Traps, Separators, Separator Systems, Tank Stands, Tank Package Systems, Glycol Feed Systems, Coupon Racks, Control Stations, NEMA Enclosures, Custom Packaged Systems and Specialty Welding

P.O. Box 6207 | Garden Grove, CA 92846-6207 / 11800 Monarch St. | Garden Grove, CA 92841-2113 | Phone (714) 379-5519 | Fax (714) 379-5549 Northern California Region | Phone (510) 487-5310 | Southwest Region | Phone (602) 470-1015 | Email: customerservice@jlwingert.com www.jlwingert.com