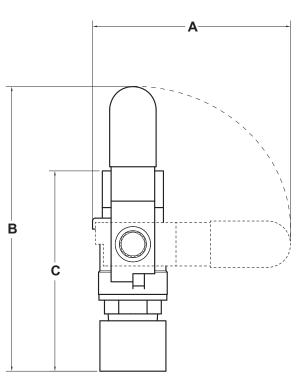

## DIMENSIONS

| KEY                    | AR                   |
|------------------------|----------------------|
| A                      | 2 1/8"               |
| В                      | 3"                   |
| С                      | 2 3/16"              |
| WEIGHT                 | 1/2 lbs. approx.     |
| SHIPPING<br>DIMENSIONS | 1 1/2" x 1 1/2" x 3" |

NOTE: Broken line shows valve in closed position

Example: 5HD/AR

Note: All dimensions are +/- 1/8". All weights are approximate. All dimensions are subject to change without notice.