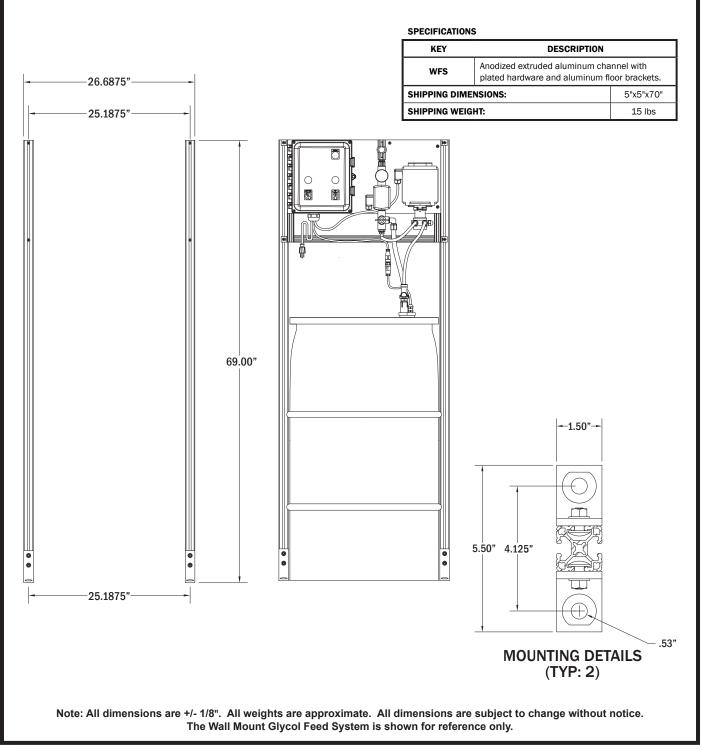

## Specification Sheet WALL MOUNT GLYCOL FEED SYSTEM FLOOR STAND MODEL WFS

SS164003.B 12/15

MANUFACTURING: Mixers, Bypass Feeders, Filter Feeders, Bromine Feeders, Sample Coolers, Sludge Traps, Separators, Separator Systems, Tank Stands, Tank Package Systems, Glycol Feed Systems, Coupon Racks, Control Stations, NEMA Enclosures, Custom Packaged Systems and Specialty Welding