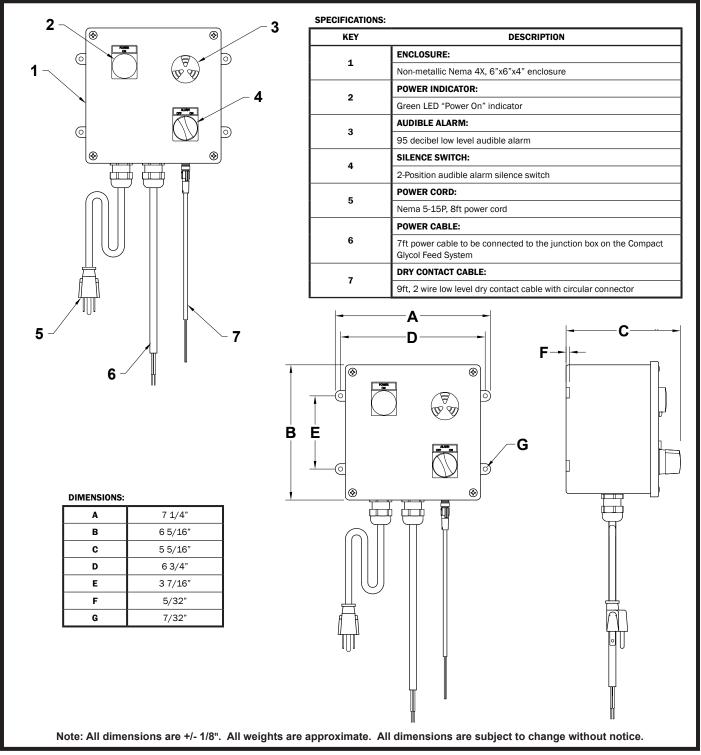

## Specification Sheet COMPACT GLYCOL FEED SYSTEM AUDIBLE ALARM CONTROL PANEL MODEL AL

SS164001.B 12/15

MANUFACTURING: Mixers, Bypass Feeders, Filter Feeders, Bromine Feeders, Sample Coolers, Sludge Traps, Separators, Separator Systems, Tank Stands, Tank Package Systems, Glycol Feed Systems, Coupon Racks, Control Stations, NEMA Enclosures, Custom Packaged Systems and Specialty Welding