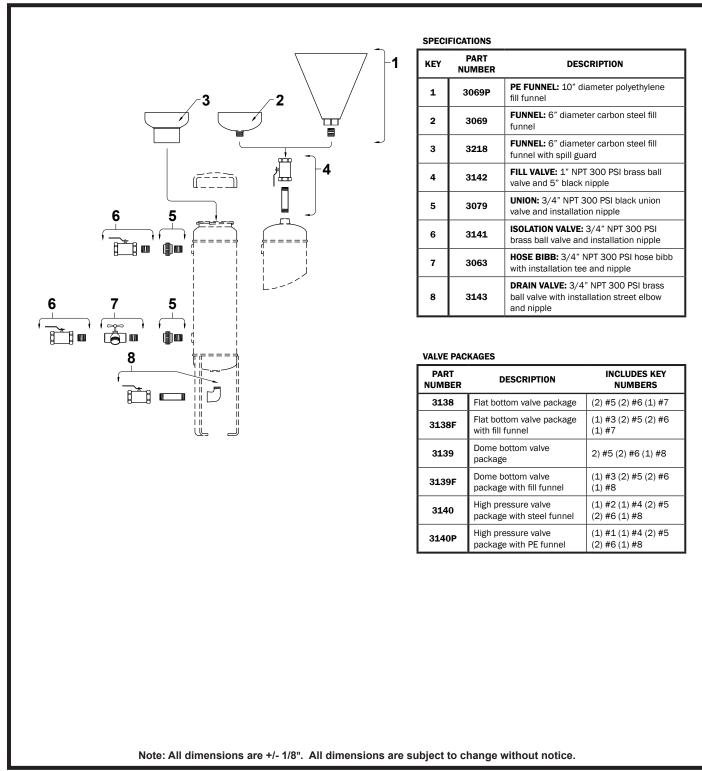

## Specification Sheet BYPASS FEEDER VALVE PACKAGE

## SS032001.A 11/15



MANUFACTURING: Mixers, Bypass Feeders, Filter Feeders, Bromine Feeders, Sample Coolers, Sludge Traps, Separators, Separator Systems, Tank Stands, Tank Package Systems, Glycol Feed Systems, Coupon Racks, Control Stations, NEMA Enclosures, Custom Packaged Systems and Specialty Welding

P.O. Box 6207 | Garden Grove, CA 92846-6207 / 11800 Monarch St. | Garden Grove, CA 92841-2113 | Phone (714) 379-5519 | Fax (714) 379-5549 Northern California Region | Phone (510) 487-5310 | Southwest Region | Phone (602) 470-1015 | Email: customerservice@jlwingert.com <u>www.jlwingert.com</u>